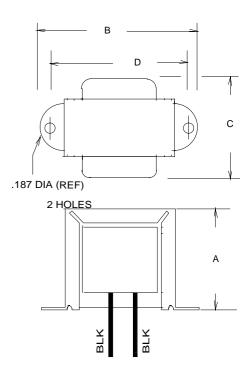

†† = Inductance tolerance -20%, + 50 %

**Dimensions:** 

Unit: In inches

|       | <u> </u> | <b>3</b> |       |  |
|-------|----------|----------|-------|--|
| Α     | В        | С        | D     |  |
| 1.187 | 2.062    | 1.250    | 1.750 |  |

Weight: 0.21 lbs.